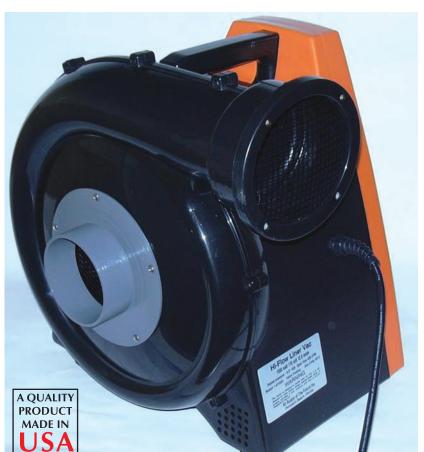

## High-Flo Liner Vac

High-Flow Liner Vac is a single stage vacuum / blower producing 400 scfm on open flow with a sealed pressure of water. The turbo style steel impeller compresses the air better than anything on the market. Other features include:

- Heavy duty long life motor, quiet performance (65 db).
- Built-in handle, rugged plastic housing with rubber feet.
- 400 cfm open flow, 9.0 inches sealed pressure.
- Water resistant on/off switch with 6.0 ft. grounded power cord.
- Protective screen on inlet and outlet.
- 4.0 inch friction fit inlet.

Model # 1-4315001

Size: L x W x H 17" x 14" x 17.75" 12.0 amps 115 volts Weight: 26lbs